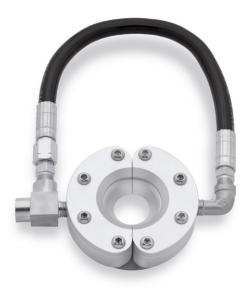

## AIR WIPE AIR-AW01 ØINT. 25 MM

AirMasters air wipes are ideal to clean, cool and dry cables, pipes, extrusions, hoses, wires and ropes. They are easy to mount and maintain and reduce both compressed air consumption and noise levels. Producing a "laminar" flow of air alongs its 360° angle using the Coanda effect which entrains a large volume of air from the surrounding area along with the small amount of compressed air to produce an output flow up to 30 times the initial one. Our air wipes are available in anodised aluminium, steel 304 and steel 316L. All models are provided with stainless steel screws ans stainless steel shims.

| Internal diameter            | 25 mm                 |
|------------------------------|-----------------------|
| External diameter            | 95 mm                 |
| Dimensions                   | 95 mm x 25 mm         |
| Shims                        | Stainless Steel       |
| Air consumption at 5 Bar     | 32 Nm <sup>3</sup> /h |
| Air Amplification            | 30:1                  |
| Sound level at 5 Bar         | 76 dB(A)              |
| Connection type              | Female                |
| Side connection without tube | 1/4" x 2              |
| Side connection with tube    | 1/4"                  |
| Blowing pattern              | Circular              |
| Max operating pressure       | 10 Bar                |