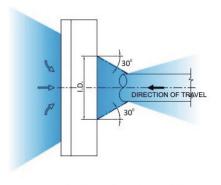

## AIR WIPE AIR-AW01 ØINT. 25 MM

AirMasters air wipes are ideal to clean, cool and dry cables, pipes, extrusions, hoses, wires and ropes. They are easy to mount and maintain and reduce both compressed air consumption and noise levels. Producing a "laminar" flow of air alongs its 360° angle using the Coanda effect which entrains a large volume of air from the surrounding area along with the small amount of compressed air to produce an output flow up to 30 times the initial one. Our air wipes are available in anodised aluminium, steel 304 and steel 316L. All models are provided with stainless steel screws ans stainless steel shims.

| Internal diameter            | 25 mm                 |
|------------------------------|-----------------------|
| External diameter            | 95 mm                 |
| Dimensions                   | 95 mm x 25 mm         |
| Shims                        | Stainless Steel       |
| Air consumption at 5 Bar     | 32 Nm <sup>3</sup> /h |
| Air Amplification            | 30:1                  |
| Sound level at 5 Bar         | 76 dB(A)              |
| Connection type              | Female                |
| Side connection without tube | 1/4" x 2              |
| Side connection with tube    | 1/4"                  |
| Blowing pattern              | Circular              |
| Max operating pressure       | 10 Bar                |