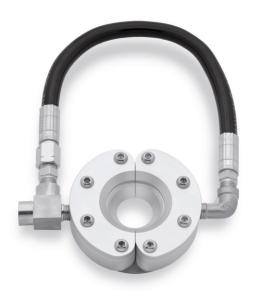

## AIR WIPE AIR-AW02 ØINT. 51 MM

AirMasters air wipes are ideal to clean, cool and dry cables, pipes, extrusions, hoses, wires and ropes. They are easy to mount and maintain and reduce both compressed air consumption and noise levels. Producing a "laminar" flow of air alongs its 360° angle using the Coanda effect which entrains a large volume of air from the surrounding area along with the small amount of compressed air to produce an output flow up to 30 times the initial one. Our air wipes are available in anodised aluminium, steel 304 and steel 316L. All models are provided with stainless steel screws ans stainless steel shims.

| Internal diameter            | 51 mm            |
|------------------------------|------------------|
| External diameter            | 121 mm           |
| Dimensions                   | 121 mm x 25.9 mm |
| Shims                        | Stainless Steel  |
| Air consumption at 5 Bar     | 42 Nm³/h         |
| Air Amplification            | 30:1             |
| Sound level at 5 Bar         | 77 dB(A)         |
| Connection type              | Female           |
| Side connection without tube | 1/4" x 2         |
| Side connection with tube    | 1/4"             |
| Blowing pattern              | Circular         |
| Max operating pressure       | 10 Bar           |