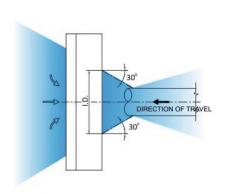

## AIR WIPE AIR-AW02 ØINT. 51 MM

AirMasters air wipes are ideal to clean, cool and dry cables, pipes, extrusions, hoses, wires and ropes. They are easy to mount and maintain and reduce both compressed air consumption and noise levels. Producing a "laminar" flow of air alongs its 360° angle using the Coanda effect which entrains a large volume of air from the surrounding area along with the small amount of compressed air to produce an output flow up to 30 times the initial one. Our air wipes are available in anodised aluminium, steel 304 and steel 316L. All models are provided with stainless steel screws ans stainless steel shims.

| Internal diameter            | 51 mm            |
|------------------------------|------------------|
| External diameter            | 121 mm           |
| Dimensions                   | 121 mm x 25.9 mm |
| Shims                        | Stainless Steel  |
| Air consumption at 5 Bar     | 42 Nm³/h         |
| Air Amplification            | 30:1             |
| Sound level at 5 Bar         | 77 dB(A)         |
| Connection type              | Female           |
| Side connection without tube | 1/4" x 2         |
| Side connection with tube    | 1/4"             |
| Blowing pattern              | Circular         |
| Max operating pressure       | 10 Bar           |