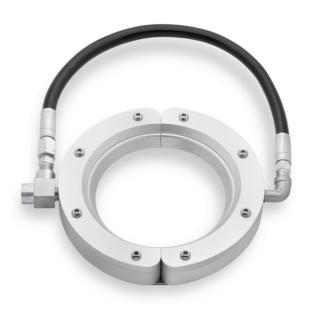

## AIR WIPE AIR-AW04 ØINT.102 MM

AirMasters air wipes are ideal to clean, cool and dry cables, pipes, extrusions, hoses, wires and ropes. They are easy to mount and maintain and reduce both compressed air consumption and noise levels. Producing a "laminar" flow of air alongs its 360° angle using the Coanda effect which entrains a large volume of air from the surrounding area along with the small amount of compressed air to produce an output flow up to 30 times the initial one. Our air wipes are available in anodised aluminium, steel 304 and steel 316L. All models are provided with stainless steel screws ans stainless steel shims.

| Internal diameter            | 102 mm           |
|------------------------------|------------------|
| External diameter            | 172 mm           |
| Dimensions                   | 172 mm x 25.9 mm |
| Shims                        | Stainless Steel  |
| Air consumption at 5 Bar     | 75 Nm³/h         |
| Air Amplification            | 30:1             |
| Sound level at 5 Bar         | 80 dB(A)         |
| Connection type              | Female           |
| Side connection without tube | 1/4" x 2         |
| Side connection with tube    | 1/4"             |
| Blowing pattern              | Circular         |
| Max operating pressure       | 10 Bar           |