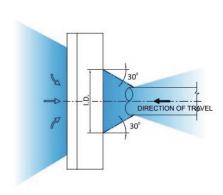

## AIR WIPE AIR-AW04 ØINT.102 MM

AirMasters air wipes are ideal to clean, cool and dry cables, pipes, extrusions, hoses, wires and ropes. They are easy to mount and maintain and reduce both compressed air consumption and noise levels. Producing a "laminar" flow of air alongs its 360° angle using the Coanda effect which entrains a large volume of air from the surrounding area along with the small amount of compressed air to produce an output flow up to 30 times the initial one. Our air wipes are available in anodised aluminium, steel 304 and steel 316L. All models are provided with stainless steel screws ans stainless steel shims.

| Internal diameter            | 102 mm           |
|------------------------------|------------------|
| External diameter            | 172 mm           |
| Dimensions                   | 172 mm x 25.9 mm |
| Shims                        | Stainless Steel  |
| Air consumption at 5 Bar     | 75 Nm³/h         |
| Air Amplification            | 30:1             |
| Sound level at 5 Bar         | 80 dB(A)         |
| Connection type              | Female           |
| Side connection without tube | 1/4" x 2         |
| Side connection with tube    | 1/4"             |
| Blowing pattern              | Circular         |
| Max operating pressure       | 10 Bar           |