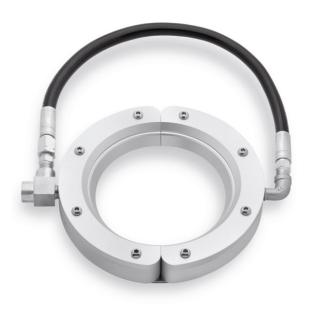

## AIR WIPE AIR-AW05 ØINT. 127MM

AirMasters air wipes are ideal to clean, cool and dry cables, pipes, extrusions, hoses, wires and ropes. They are easy to mount and maintain and reduce both compressed air consumption and noise levels. Producing a "laminar" flow of air alongs its 360° angle using the Coanda effect which entrains a large volume of air from the surrounding area along with the small amount of compressed air to produce an output flow up to 30 times the initial one. Our air wipes are available in anodised aluminium, steel 304 and steel 316L. All models are provided with stainless steel screws ans stainless steel shims.

| Internal diameter            | 127 mm          |
|------------------------------|-----------------|
| External diameter            | 197 mm          |
| Dimensions                   | 197 mm x 29 mm  |
| Shims                        | Stainless Steel |
| Air consumption at 5 Bar     | 90 Nm³/h        |
| Air Amplification            | 30:1            |
| Sound level at 5 Bar         | 82 dB(A)        |
| Connection type              | Female          |
| Side connection without tube | 1/4" x 2        |
| Side connection with tube    | 1/4"            |
| Blowing pattern              | Circular        |
| Max operating pressure       | 10 Bar          |