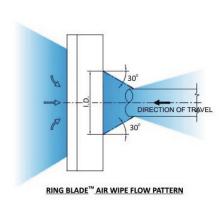

## AIR WIPE AIR-AW05 ØINT. 127MM

AirMasters air wipes are ideal to clean, cool and dry cables, pipes, extrusions, hoses, wires and ropes. They are easy to mount and maintain and reduce both compressed air consumption and noise levels. Producing a "laminar" flow of air alongs its 360° angle using the Coanda effect which entrains a large volume of air from the surrounding area along with the small amount of compressed air to produce an output flow up to 30 times the initial one. Our air wipes are available in anodised aluminium, steel 304 and steel 316L. All models are provided with stainless steel screws ans stainless steel shims.