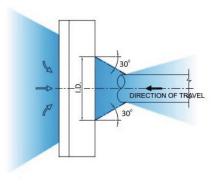

## AIR WIPE AIR-AW06 ØINT. 153 MM

AirMasters air wipes are ideal to clean, cool and dry cables, pipes, extrusions, hoses, wires and ropes. They are easy to mount and maintain and reduce both compressed air consumption and noise levels. Producing a "laminar" flow of air alongs its 360° angle using the Coanda effect which entrains a large volume of air from the surrounding area along with the small amount of compressed air to produce an output flow up to 30 times the initial one. Our air wipes are available in anodised aluminium, steel 304 and steel 316L. All models are provided with stainless steel screws ans stainless steel shims.