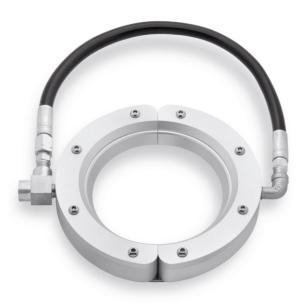

## AIR WIPE AIR-AW06 ØINT. 153 MM

AirMasters air wipes are ideal to clean, cool and dry cables, pipes, extrusions, hoses, wires and ropes. They are easy to mount and maintain and reduce both compressed air consumption and noise levels. Producing a "laminar" flow of air alongs its 360° angle using the Coanda effect which entrains a large volume of air from the surrounding area along with the small amount of compressed air to produce an output flow up to 30 times the initial one. Our air wipes are available in anodised aluminium, steel 304 and steel 316L. All models are provided with stainless steel screws ans stainless steel shims.

| Internal diameter              | 153 mm                 |
|--------------------------------|------------------------|
| External diameter              | 222 mm                 |
| Dimensions                     | 222 mm x 29.5 mm       |
| Shims                          | Stainless Steel        |
| Air consumption at 5 Bar       | 120 Nm <sup>3</sup> /h |
| Air Amplification              | 30:1                   |
| Sound level at 5 Bar           | 83 dB(A)               |
| Connection type                | Female                 |
| Side connection without tube 🧔 | 1/4" x 2               |
| Side connection with tube      | 1/4"                   |
| Blowing pattern                | Circular               |
| Max operating pressure         | 10 Bar                 |