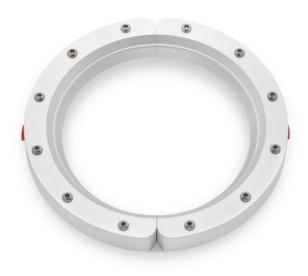

## AIR WIPE AIR-AW09 ØINT. 229MM

AirMasters air wipes are ideal to clean, cool and dry cables, pipes, extrusions, hoses, wires and ropes. They are easy to mount and maintain and reduce both compressed air consumption and noise levels. Producing a "laminar" flow of air alongs its 360° angle using the Coanda effect which entrains a large volume of air from the surrounding area along with the small amount of compressed air to produce an output flow up to 30 times the initial one. Our air wipes are available in anodised aluminium, steel 304 and steel 316L. All models are provided with stainless steel screws ans stainless steel shims.

| Internal diameter        | 229 mm                 |
|--------------------------|------------------------|
| External diameter        | 299 mm                 |
| Dimensions               | 299 mm x 29 mm         |
| Shims                    | Stainless Steel        |
| Air consumption at 5 Bar | 165 Nm <sup>3</sup> /h |
| Air Amplification        | 30:1                   |
| Sound level at 5 Bar     | 87 dB(A)               |
| Connection type          | Female                 |
| Side connections         | 1/4" x 2               |
| Blowing pattern          | Circular               |
| Max operating pressure   | 10 Bar                 |