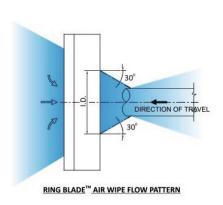

## AIR WIPE AIR-AW09 ØINT. 229MM

AirMasters air wipes are ideal to clean, cool and dry cables, pipes, extrusions, hoses, wires and ropes. They are easy to mount and maintain and reduce both compressed air consumption and noise levels. Producing a "laminar" flow of air alongs its 360° angle using the Coanda effect which entrains a large volume of air from the surrounding area along with the small amount of compressed air to produce an output flow up to 30 times the initial one. Our air wipes are available in anodised aluminium, steel 304 and steel 316L. All models are provided with stainless steel screws ans stainless steel shims.