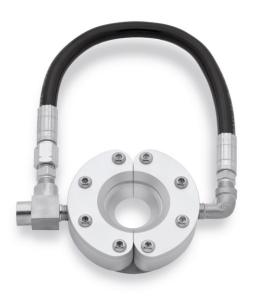

## AIR WIPE AIR-AW099 ØINT. 9MM

AirMasters air wipes are ideal to clean, cool and dry cables, pipes, extrusions, hoses, wires and ropes. They are easy to mount and maintain and reduce both compressed air consumption and noise levels. Producing a "laminar" flow of air alongs its 360° angle using the Coanda effect which entrains a large volume of air from the surrounding area along with the small amount of compressed air to produce an output flow up to 30 times the initial one. Our air wipes are available in anodised aluminium, steel 304 and steel 316L. All models are provided with stainless steel screws ans stainless steel shims.

| Internal diameter            | 9.60 mm         |
|------------------------------|-----------------|
| External diameter            | 70 mm           |
| Dimensions                   | 70 mm x 26 mm   |
| Shims                        | Stainless Steel |
| Air consumption at 5 Bar     | 12.7 Nm³/h      |
| Air Amplification            | 30:1            |
| Sound level at 5 Bar         | 67 dB(A)        |
| Connection type              | Female          |
| Side connection without tube | 1/4" x 2        |
| Side connection with tube    | 1/4"            |
| Blowing pattern              | Circular        |
| Max operating pressure       | 10 Bar          |