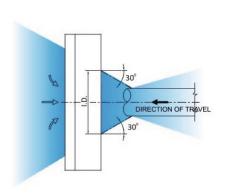

## AIR WIPE AIR-AW099 ØINT. 9MM

AirMasters air wipes are ideal to clean, cool and dry cables, pipes, extrusions, hoses, wires and ropes. They are easy to mount and maintain and reduce both compressed air consumption and noise levels. Producing a "laminar" flow of air alongs its 360° angle using the Coanda effect which entrains a large volume of air from the surrounding area along with the small amount of compressed air to produce an output flow up to 30 times the initial one. Our air wipes are available in anodised aluminium, steel 304 and steel 316L. All models are provided with stainless steel screws ans stainless steel shims.

| Internal diameter            | 9.60 mm         |
|------------------------------|-----------------|
| External diameter            | 70 mm           |
| Dimensions                   | 70 mm x 26 mm   |
| Shims                        | Stainless Steel |
| Air consumption at 5 Bar     | 12.7 Nm³/h      |
| Air Amplification            | 30:1            |
| Sound level at 5 Bar         | 67 dB(A)        |
| Connection type              | Female          |
| Side connection without tube | 1/4" x 2        |
| Side connection with tube    | 1/4"            |
| Blowing pattern              | Circular        |
| Max operating pressure       | 10 Bar          |