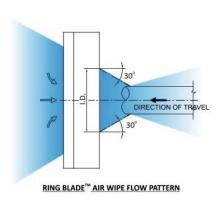

## AIR WIPE AIR-AW11 ØINT. 279MM

AirMasters air wipes are ideal to clean, cool and dry cables, pipes, extrusions, hoses, wires and ropes. They are easy to mount and maintain and reduce both compressed air consumption and noise levels. Producing a "laminar" flow of air alongs its 360° angle using the Coanda effect which entrains a large volume of air from the surrounding area along with the small amount of compressed air to produce an output flow up to 30 times the initial one. Our air wipes are available in anodised aluminium, steel 304 and steel 316L. All models are provided with stainless steel screws ans stainless steel shims.