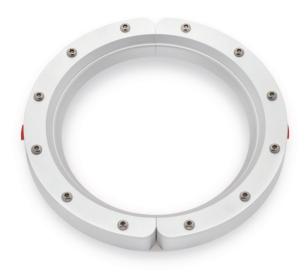

## AIR WIPE AIR-AW11 ØINT. 279MM

AirMasters air wipes are ideal to clean, cool and dry cables, pipes, extrusions, hoses, wires and ropes. They are easy to mount and maintain and reduce both compressed air consumption and noise levels. Producing a "laminar" flow of air alongs its 360° angle using the Coanda effect which entrains a large volume of air from the surrounding area along with the small amount of compressed air to produce an output flow up to 30 times the initial one. Our air wipes are available in anodised aluminium, steel 304 and steel 316L. All models are provided with stainless steel screws ans stainless steel shims.

| Internal diameter        | 279 mm                 |
|--------------------------|------------------------|
| External diameter        | 349 mm                 |
| Dimensions               | 349 mm x 29 mm         |
| Shims                    | Stainless Steel        |
| Air consumption at 5 Bar | 203 Nm <sup>3</sup> /h |
| Air Amplification        | 30:1                   |
| Sound level at 5 Bar     | 89 dB(A)               |
| Connection type          | Female                 |
| Side connections         | 1/4" x 2               |
| Blowing pattern          | Circular               |
| Max operating pressure   | 10 Bar                 |