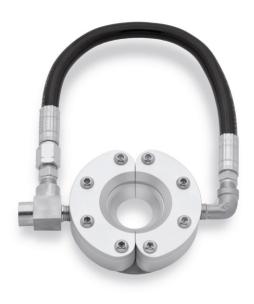

## AIR WIPE AIR-AW15 ØINT. 40 MM

AirMasters air wipes are ideal to clean, cool and dry cables, pipes, extrusions, hoses, wires and ropes. They are easy to mount and maintain and reduce both compressed air consumption and noise levels. Producing a "laminar" flow of air alongs its 360° angle using the Coanda effect which entrains a large volume of air from the surrounding area along with the small amount of compressed air to produce an output flow up to 30 times the initial one. Our air wipes are available in anodised aluminium, steel 304 and steel 316L. All models are provided with stainless steel screws ans stainless steel shims.

| Internal diameter            | 40 mm            |
|------------------------------|------------------|
| External diameter            | 103 mm           |
| Dimensions                   | 103 mm x 25.9 mm |
| Shims                        | Stainless Steel  |
| Air consumption at 5 Bar     | 38 Nm³/h         |
| Air Amplification            | 30:1             |
| Sound level at 5 Bar         | 76 dB(A)         |
| Connection type              | Female           |
| Side connection without tube | 1/4" x 2         |
| Side connection with tube    | 1/4"             |
| Blowing pattern              | Circular         |
| Max operating pressure       | 10 Bar           |