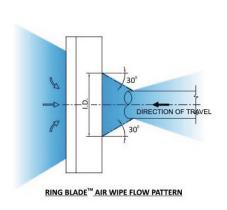

## AIR WIPE AIR-AW15 ØINT. 40 MM

AirMasters air wipes are ideal to clean, cool and dry cables, pipes, extrusions, hoses, wires and ropes. They are easy to mount and maintain and reduce both compressed air consumption and noise levels. Producing a "laminar" flow of air alongs its 360° angle using the Coanda effect which entrains a large volume of air from the surrounding area along with the small amount of compressed air to produce an output flow up to 30 times the initial one. Our air wipes are available in anodised aluminium, steel 304 and steel 316L. All models are provided with stainless steel screws ans stainless steel shims.

| Internal diameter            | 40 mm            |
|------------------------------|------------------|
| External diameter            | 103 mm           |
| Dimensions                   | 103 mm x 25.9 mm |
| Shims                        | Stainless Steel  |
| Air consumption at 5 Bar     | 38 Nm³/h         |
| Air Amplification            | 30:1             |
| Sound level at 5 Bar         | 76 dB(A)         |
| Connection type              | Female           |
| Side connection without tube | 1/4" x 2         |
| Side connection with tube    | 1/4"             |
| Blowing pattern              | Circular         |
| Max operating pressure       | 10 Bar           |